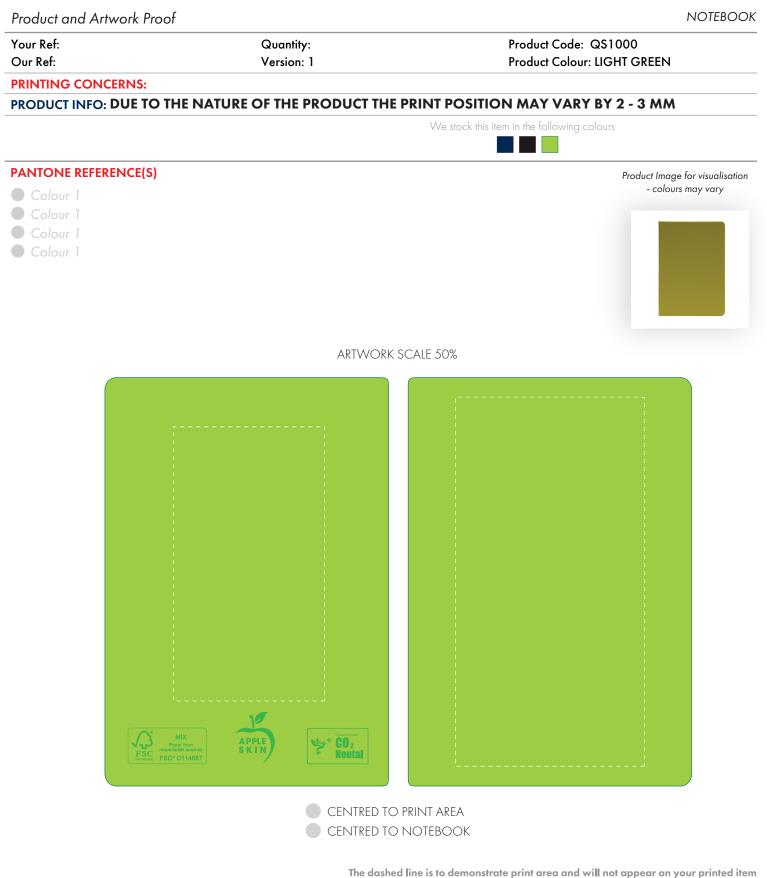

To proceed, please approve visual via the online system.

ARTWORK SCALE 100% Max print area: 195mm x 100mm ARTWORK SCALE 100% Max print area: 145mm x 80mm

| r<br>! |  |
|--------|--|
|        |  |
|        |  |
|        |  |
|        |  |
|        |  |
|        |  |
| <br>   |  |
| 1      |  |
|        |  |
|        |  |
|        |  |
|        |  |
|        |  |
|        |  |
|        |  |
|        |  |
|        |  |
|        |  |
|        |  |
|        |  |
|        |  |
|        |  |
|        |  |
|        |  |
| 1      |  |
|        |  |
|        |  |
|        |  |
|        |  |
|        |  |
|        |  |
|        |  |
| I<br>I |  |
|        |  |
|        |  |
|        |  |
|        |  |
|        |  |
|        |  |
|        |  |
|        |  |
|        |  |
|        |  |
| :      |  |
|        |  |